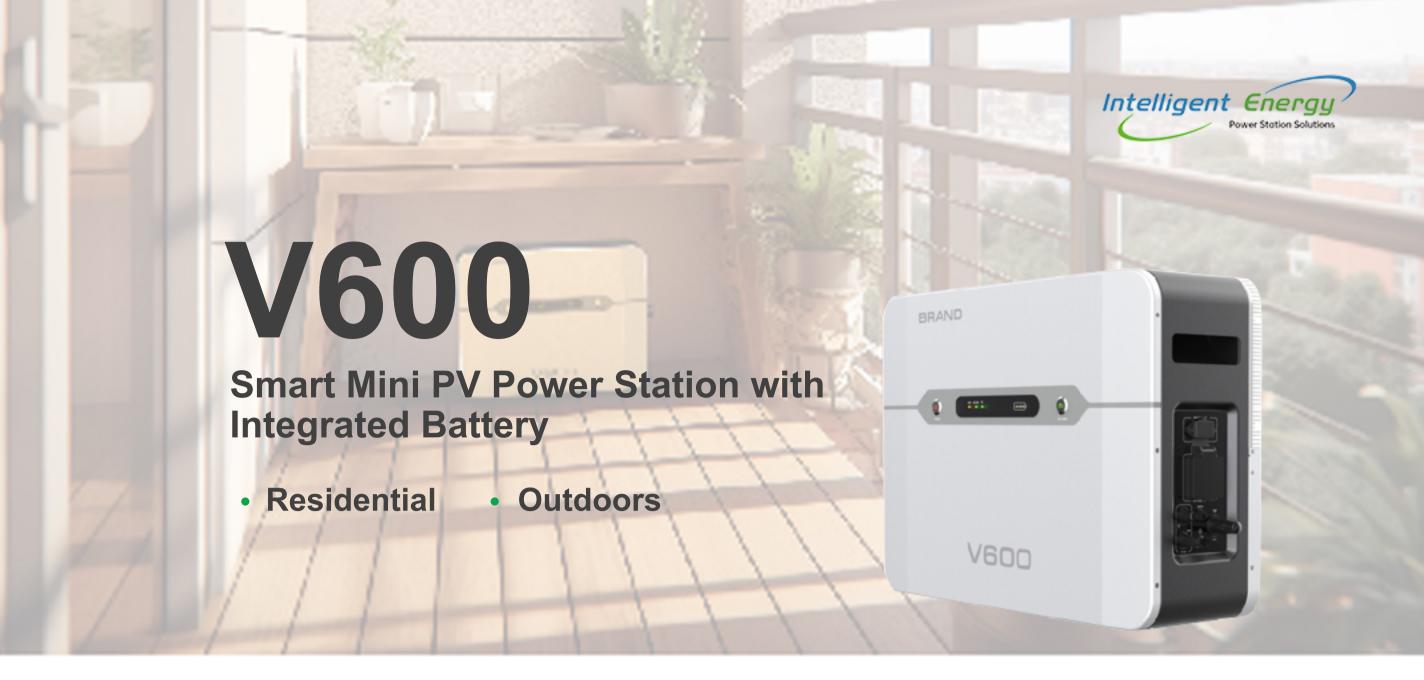

Off Grid AC output

1.8KWH

PV charging

**APP** 

IP65

Mute

Free-installation

High-ROI

| Model                           | V600                                                          |
|---------------------------------|---------------------------------------------------------------|
| Type of battery                 | LiFePO4                                                       |
| Battery operating voltage range | 25.6V                                                         |
| Battery capacity                | 1843Wh                                                        |
| Solar input                     | 600W MAX                                                      |
| Ac output                       | 600W (peak 1200W) 50/60Hz (support output frequency adaptive) |
| WIFI&APP                        | Support, APP needs to be customized development               |
| IP code                         | IP65                                                          |
| Operating ambient temperature   | -10 ∼ 40°C                                                    |
| Storage ambient temperature     | <b>-20</b> ∼ <b>45</b> °C                                     |
| Safety certification            | FCC/CE/RF/ROHS/IP65/UN38.3                                    |
| Weight                          | About 30kg                                                    |
| Size                            | L 595mm*W 175mm*H 435mm                                       |